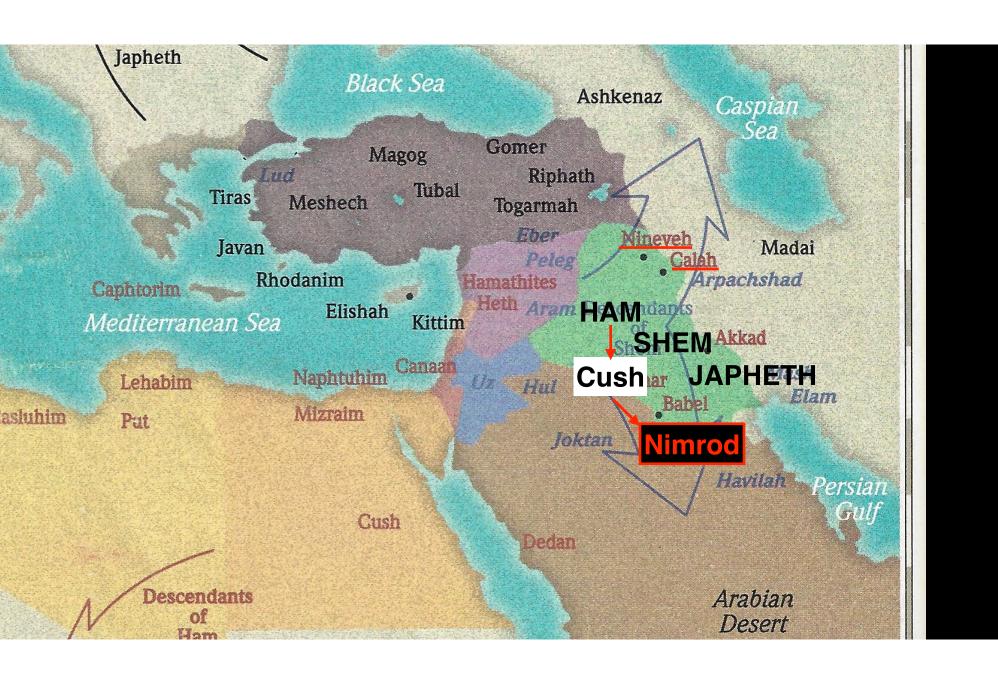

## The Tower Of Babel

- ... The Birthplace Of Rebellion Against God Rebellion In The New World
- ... The Birthplace Of Language

  Language That "Evolved" Into Dialects, Branches
- ... The Birthplace Of Nations

## Man Defies God - But God Carries Out His Purpose

Great Nations Cannot Defy God And Survive (A Lesson Israel Will Learn The Hard Way)