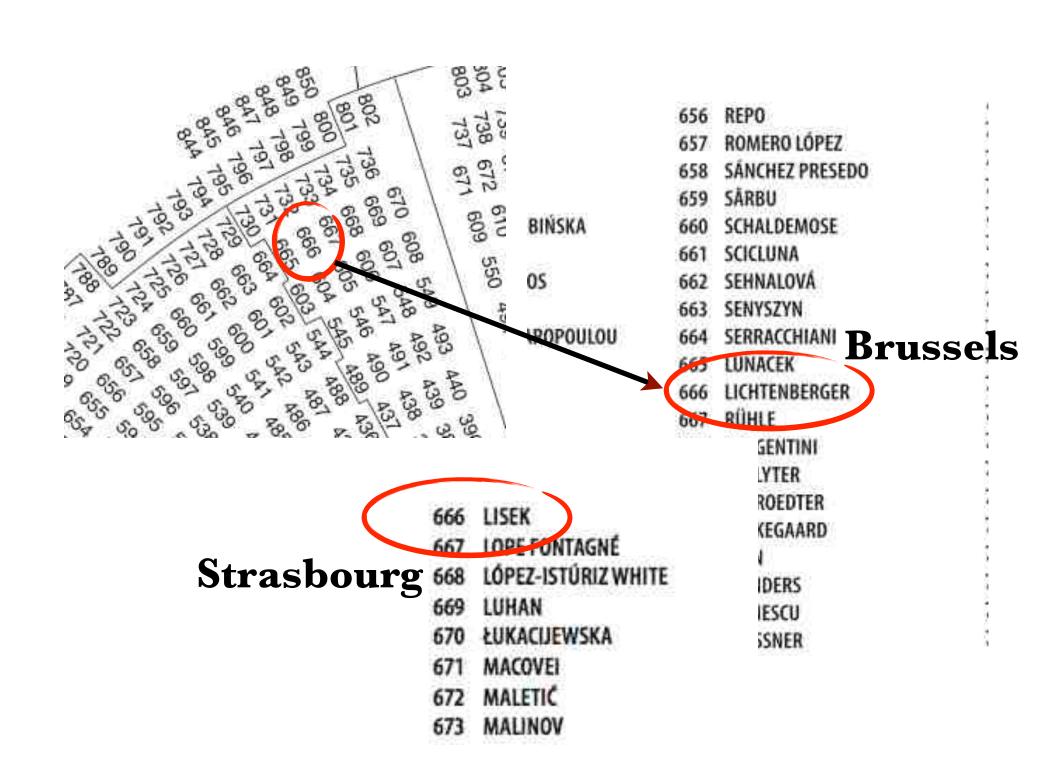

# Rev 13:18 The Mysterious Number "666" "It Is **A** Number Of **A** Man ... "The Number (Of Him) Is Six Hundred - Sixty - Six..." Nero Many Popes (Reformation Period) Adolf Hitler (With Mussolini As F.P.) The "Beast" Computer In Belgium (1973) Mikhail Gorbachev Ronald W. Reagan George W. Bush The World Wide Web (WWW = 666) Upc Bar Codes Bill Gates Iii

# Rev 13:18 The Mysterious Number "666"

"It Is A Number Of A Man ...

"The Number (Of Him) Is Six Hundred - Sixty - Six..."

"What? Me Worry?" = 666